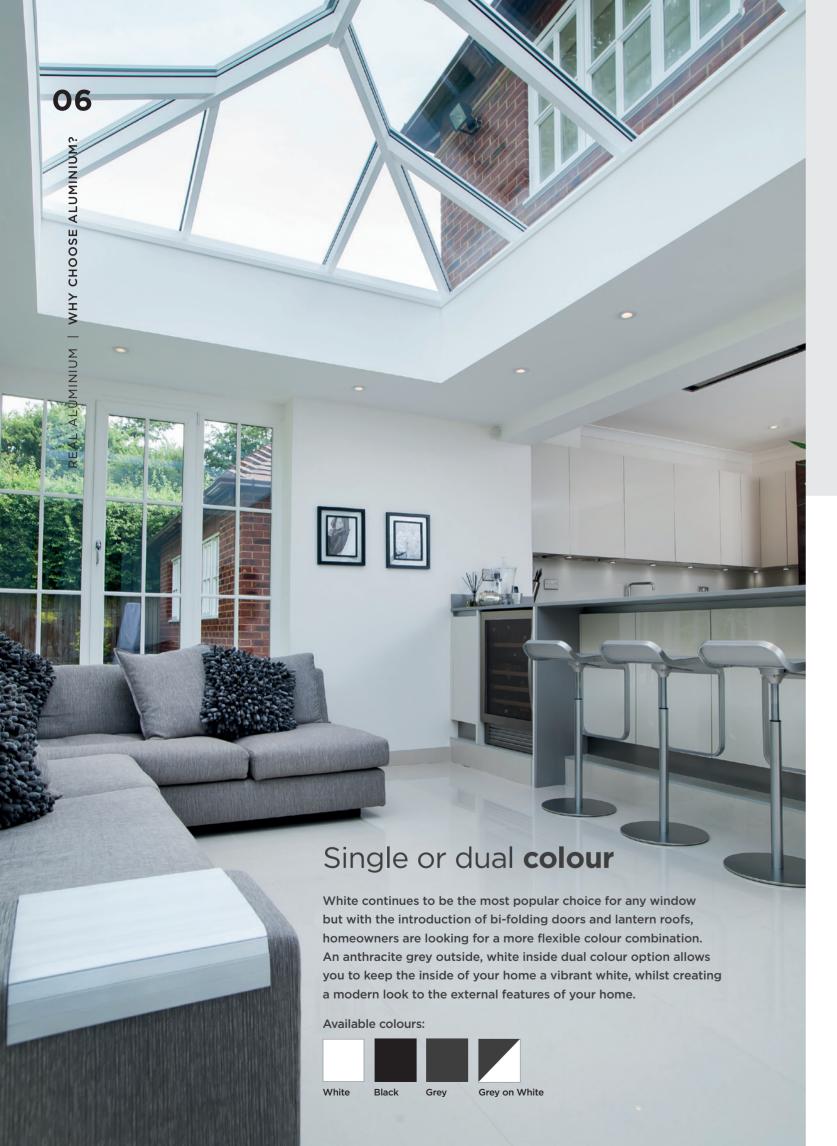

### Get the look you want

When choosing windows, doors or lantern roofs for your home you will want to choose products which are going to look their absolute best both when installed and for many years to come.

Slim window frames are a must to maximise the amount of natural light entering your home, especially in smaller openings or where Georgian bars are fitted.

Compared to a typical PVCu window, the REAL Aluminium window frames are up to 50% slimmer, allowing the maximum amount of natural light into your home whilst giving a finer ultra-slim appearance.

### Long-lasting colour

Each REAL Aluminium product is powder-coated to give one of the most durable finishes available for windows, doors and roofs. The high quality colour process won't discolour, rust or peel, giving it an attractive appearance for longer. REAL Aluminium is even available with a 'marine grade' finish for those who live near the sea.