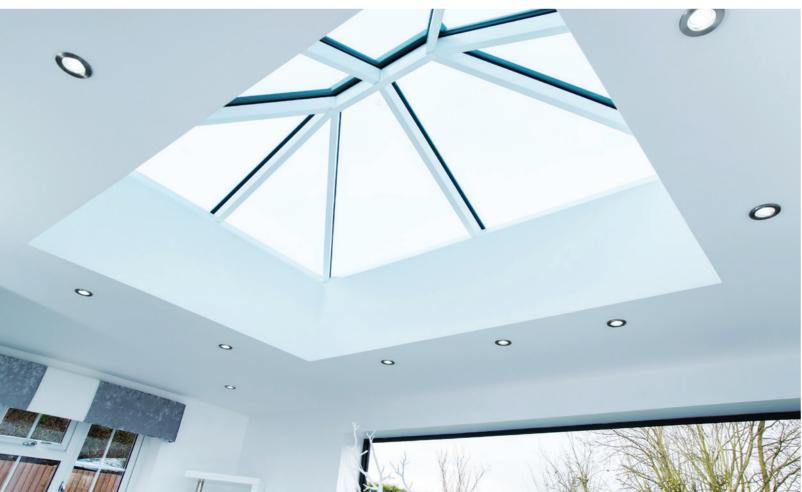

### MORE SKY LESS ROOF™

Perfect for an extension or orangery, this roof lantern offers exceptional benefits unmatched by any other roof on the market. The REAL Aluminium Lantern Roof has sharp, clean lines with minimal roof bars, made possible thanks to the super-slim 40mm frame without chunky support bars or joint covers.

Compared to other conventional Lantern Roofs, the REAL Aluminium Lantern Roof has a 70% slimmer top roof bar (also known as the ridge) and 30% slimmer rafter bars.

We have combined good looks, outstanding thermal performance and intelligent detailing, to create one of the finest looking lantern roofs available.

The REAL Aluminium **Glazed Roofs offer** exceptional benefits unmatched by any other roof on the market.

The UK's most thermally efficient aluminium lantern roof system\*\*

- The UK's strongest lantern roof system\*\*
- Minimalist modern design
- 70% slimmer roof frame