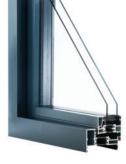

Slim window frames are a must to maximise the amount of natural light entering your home, especially in smaller openings or where Georgian bars are fitted.

Compared to a typical PVCu window, the REAL Aluminium window frames are up to 50% slimmer, allowing the maximum amount of natural light into your home whilst giving a finer ultra-slim appearance.

### CASEMENT WINDOWS

From a traditional country cottage to a contemporary town house, the REAL Aluminium range of windows offers style and elegance to suit all tastes.

Ultra-slim frames allow more natural light into each living space and give the best views to the outdoors.

REAL Aluminium Windows are made to measure for your home. Each window is manufactured using the very latest technologies and processes to create the finest finish to your windows.

The exclusive super-slim window is available in a choice of two styles: