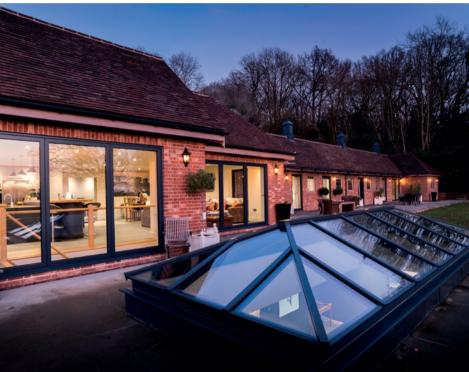

### MORE SKY LESS ROOF™

Perfect for an extension or orangery, this roof lantern offers exceptional benefits unmatched by any other roof on the market. The REAL Aluminium Lantern Roof has sharp, clean lines with minimal roof bars, made possible thanks to the super-slim 40mm frame without chunky support bars or joint covers.

Compared to other conventional Lantern Roofs, the REAL Aluminium Lantern Roof has a 70% slimmer top roof bar (also known as the ridge) and 30% slimmer rafter bars.

We have combined good looks, outstanding thermal performance and intelligent detailing, to create one of the finest looking lantern roofs available.