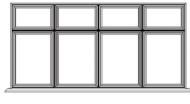

#### With Dummy Sash

#### Without Dummy Sash

These images demonstrate the appearance of your chosen windows with or without a 'dummy sash.'

### Dummy sashes\*

If you have an eye for detail you may wish to consider 'dummy sashes' to give that truly symmetric design.

Window styles that have a combination of opening and fixed areas can look a little uneven due to the frame design. A dummy sash allows you to balance the sight-lines and create a more uniformed look.