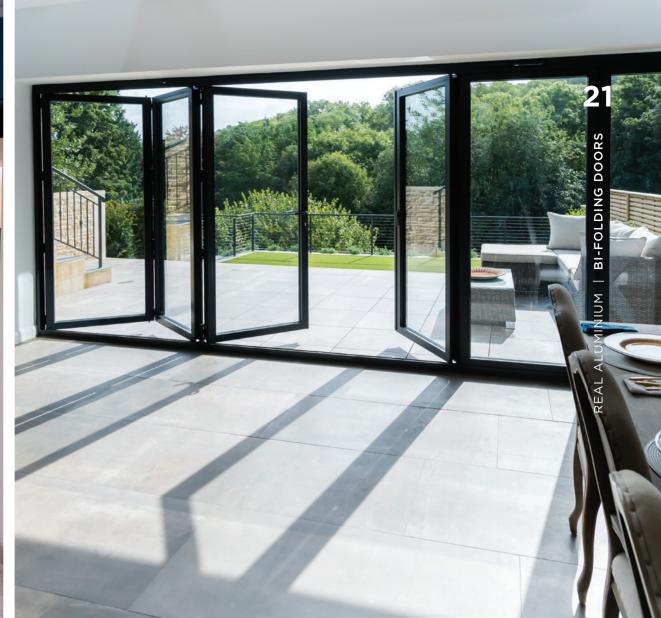

### **BI-FOLDING** DOORS

REAL Aluminium Bi-folding Doors create superior panoramic views all year round from the comfort of your living room, kitchen, conservatory or orangery. By neatly folding and sliding, the REAL Aluminium Bi-folding Doors allow quick and easy access to your garden.

The large panes of glass present unspoilt views of the outside and allow maximum light into your home.

The style of your beautifully designed and carefully manufactured bi-folding doors are easily matched to the existing style of your home and provide a smooth transition between indoor and outdoor space.

Choose from panes up to 1200mm wide and 2500mm high, in a choice of opening options. These can be designed to suit any opening size. Your REAL retailer will give you advice on the most suitable option for your requirement.