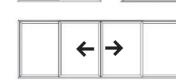

Bi-fold doors offer a choice of opening configurations to suit your needs:

- Fold the doors in or out
- Slide all doors to one side
- Create a single entrance for easy access and have the remaining doors slide the opposite way
- Part the doors centrally to create a double door

Available colours:

Grey on

**Configuration examples:** 

Not all configurations have an external handle for access from the outside. Please ask your REAL Retailer for details.

SECTION AND ADDRESS.