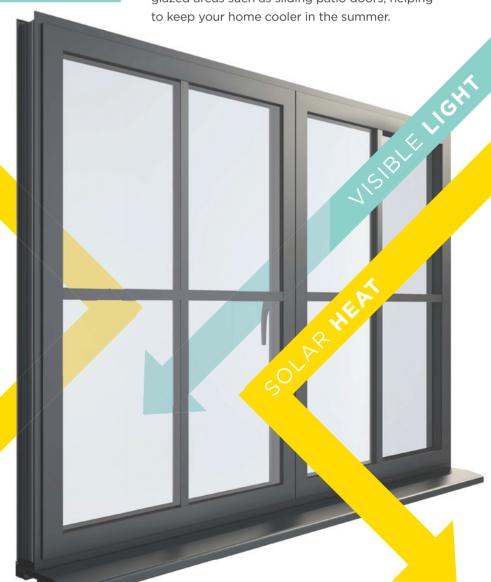

# Making your room an all-year-round **living** space...

The goal is to let visible light in, whilst keeping solar heat out in the summer and radiant heat in during the winter.

Increasing comfort and offering energy savings for the home.

#### **Solar control**

This intelligent glass (also known as 'anti-sun glass') reflects over 60% of the sun's solar energy, controlling the amount of heat entering the home through the glass. This is particularly advantageous for conservatories and large glazed areas such as sliding patio doors, helping to keep your home cooler in the summer.