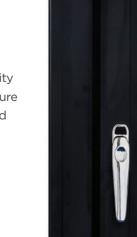

### **Security and safety** features

It will come as no surprise that the REAL Aluminium windows and doors incorporate many security features as standard and will defend your home against the most determined intruder.

All windows and doors within the REAL Aluminium range are independently tested by BSI for critical aspects of security. Hinges, locks, handles and glazing are all checked not just once but time and time again for consistency and quality.

The enhanced security multi-point locking systems designed, developed and tested in the UK to deliver the highest levels of performance, offer homeowners security and peace of mind.

Each lock features a combination of hooks and anti-lift bolts for greater security. Windows have added protection to strengthen hinges.