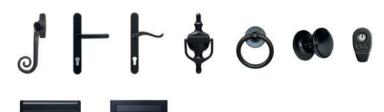

Use the reference chart below to discover the perfect set of handles and accessories for your home. White Grey Graphite Chrome Black Lever (straight) handle Intermediate handle **BI-FOLDING** D handle Magnetic catch Trickle vents Long lever handle Sliding Door D handle Offset handle Monkey tail handle Lever (straight) handle Lever (swan) handle Letterplate (black ABS surround) Letterplate (matching surround) Lever (straight) handle Pull Knob D Bar Inline Round Pull Bar Inline Flat Pull Bar Centre Escutcheon Pull Escutcheon Letterplate (matching surround) 9 Knocker 6" Urn Knocker 6" Urn with spyhole Knocker 8" Urn Slimline

| Satin Silver | Polished<br>Gold | Stainless<br>Steel | Antique<br>Black |
|--------------|------------------|--------------------|------------------|
|              |                  |                    |                  |
|              |                  |                    |                  |
|              |                  |                    |                  |
|              |                  |                    |                  |
|              |                  |                    |                  |
| *            |                  |                    |                  |
|              |                  |                    |                  |
|              |                  |                    |                  |
|              |                  |                    |                  |
|              |                  |                    |                  |
|              |                  |                    |                  |
|              |                  |                    |                  |
|              |                  |                    |                  |
|              |                  |                    |                  |
|              |                  |                    |                  |
|              |                  |                    |                  |
|              |                  |                    |                  |
|              |                  | $\checkmark$       |                  |
|              |                  |                    |                  |
|              |                  |                    |                  |
|              |                  |                    |                  |
|              |                  |                    |                  |
|              |                  |                    |                  |
|              |                  |                    |                  |
|              |                  |                    |                  |
|              |                  |                    |                  |
|              |                  |                    |                  |
|              |                  |                    |                  |