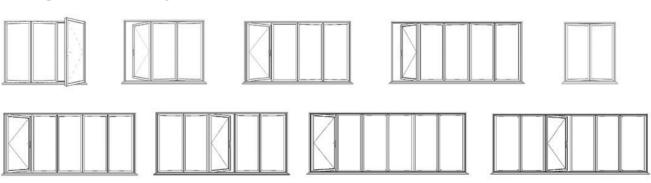

### **BI-FOLDING** DOORS

REAL Aluminium Bi-folding Doors create superior panoramic views all year round from the comfort of your living room, kitchen, conservatory or orangery. By neatly folding and sliding, the REAL Aluminium Bi-folding Doors allow quick and easy access to your garden.

The large panes of glass present unspoilt views of the outside and allow maximum light into your home.

The style of your beautifully designed and carefully manufactured bi-folding doors are easily matched to the existing style of your home and provide a smooth transition between indoor and outdoor space.

Choose from panes up to 1200mm wide and 2500mm high, in a choice of opening options. These can be designed to suit any opening size. Your REAL retailer will give you advice on the most suitable option for your requirement.

Bi-fold doors offer a choice of opening configurations to suit your needs:

- Fold the doors in or out
- Slide all doors to one side
- Create a single entrance for easy access and have the remaining doors slide the opposite way
- Part the doors centrally to create a double door

Available colours:

Grey on

**Configuration examples:** 

Not all configurations have an external handle for access from the outside. Please ask your REAL Retailer for details.

SECTION AND ADDRESS.