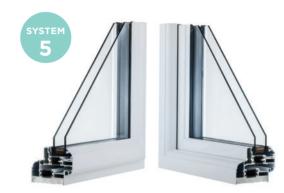

### **Styles** of window

Your **REAL Aluminium** retailer will help you decide which window system is most appropriate for your project and explain the differences.

#### **Square - Contemporary**

Flat sash - internally beaded

Bevelled sash - externally beaded

#### **Featured - Classical**

Featured sash - externally beaded

All window systems achieve the same level of security and Window Energy Rating performance. The main difference between an externally and internally beaded window is the aesthetics.