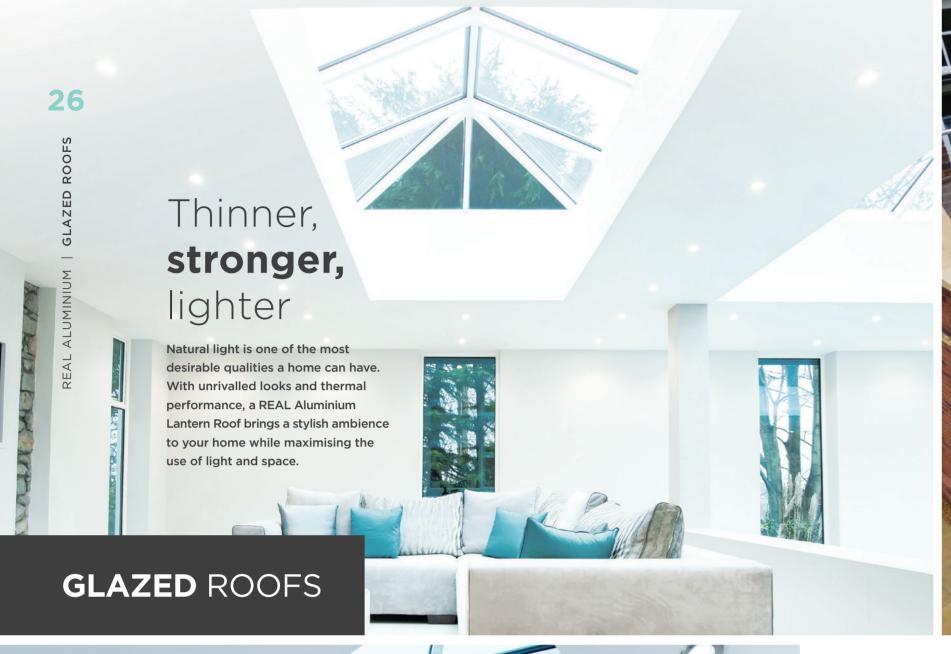

# Making your room an all-year-round **living** space...

The goal is to let visible light in, whilst keeping solar heat out in the summer and radiant heat in during the winter.

Increasing comfort and offering energy savings for the home.

With energy bills rising, thermal efficiency remains the number one priority when making home improvements. Loss of heat from inefficient windows, doors and roofs plays a major part in the comfort or usability of living spaces (especially orangeries and extensions) and can result in high energy costs.

Designed and engineered with performance in mind, REAL Aluminium's thermal performance allows for superior thermal efficiency. Whether renovating a living room with a bi-folding door, or building an extension with a lantern roof, you can be sure to create a comfortable living space all year round with REAL Aluminium.

### MORE SKY LESS ROOF™

Perfect for an extension or orangery, this roof lantern offers exceptional benefits unmatched by any other roof on the market. The REAL Aluminium Lantern Roof has sharp, clean lines with minimal roof bars, made possible thanks to the super-slim 40mm frame without chunky support bars or joint covers.

Compared to other conventional Lantern Roofs, the REAL Aluminium Lantern Roof has a 70% slimmer top roof bar (also known as the ridge) and 30% slimmer rafter bars.

We have combined good looks, outstanding thermal performance and intelligent detailing, to create one of the finest looking lantern roofs available.