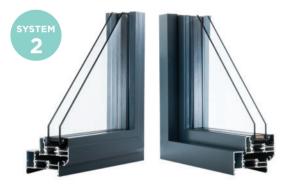

### **Styles** of window

Your **REAL Aluminium** retailer will help you decide which window system is most appropriate for your project and explain the differences.

#### **Square - Contemporary**

Flat sash - internally beaded

Bevelled sash - externally beaded

#### **Featured - Classical**

Featured sash - externally beaded

All window systems achieve the same level of security and Window Energy Rating performance. The main difference between an externally and internally beaded window is the aesthetics.

\* required for system 1

### **Handles**

Hardware is available in a choice of finishes allowing you to tailor your windows to suit your interior.

For additional security and to retain the slim sightlines, system 1 has been designed with a handle block manufactured into the frame. This will appear as a separate section when viewed internally. An example of this is shown on the Graphite and Satin Silver handle above. **COMPOSITE** DOORS