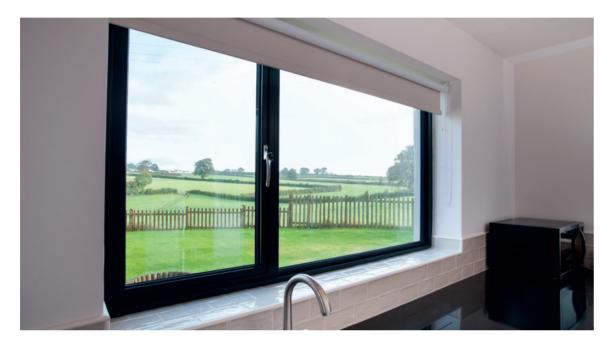

Slim window frames are a must to maximise the amount of natural light entering your home, especially in smaller openings or where Georgian bars are fitted.

Compared to a typical PVCu window, the REAL Aluminium window frames are up to 50% slimmer, allowing the maximum amount of natural light into your home whilst giving a finer ultra-slim appearance.

### CASEMENT WINDOWS

From a traditional country cottage to a contemporary town house, the REAL Aluminium range of windows offers style and elegance to suit all tastes.

Ultra-slim frames allow more natural light into each living space and give the best views to the outdoors.