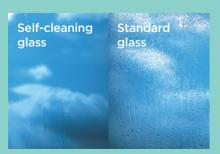

## **Self-cleaning** glass

For those places harder to reach such as conservatory roofs or upper-floor windows, self-cleaning coating is ideal. These use ultraviolet light to decompose organic materials and rain to wash them off.

You'll appreciate the special self-clean coating with a microscopic film which helps daylight and rainwater breakdown and wash away dirt and grime.

The self-cleaning technology uses both rain and UV light from the sun to efficiently combat dirt and grime that accumulates on the outside of the window glass, resulting in the need for manual cleaning being significantly reduced. Self-cleaning glass provides the ideal solution to cleaning those hard-to-reach or dangerous areas leaving you with more time to relax and enjoy your conservatory.