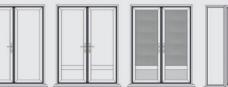

#### Single Front Doors

All front doors can open in or out, left or right, with any arrangement of glass and solid aluminium faced flat panels. Below are some common front door styles.

#### Single Back Doors

All single doors can open in or out, left or right, with any arrangement midrails. Below are some common door styles.

#### French / Double Doors

All French doors can open in or out, with the master door on the left or right, with any arrangement of midrails. Below are some common French door styles.