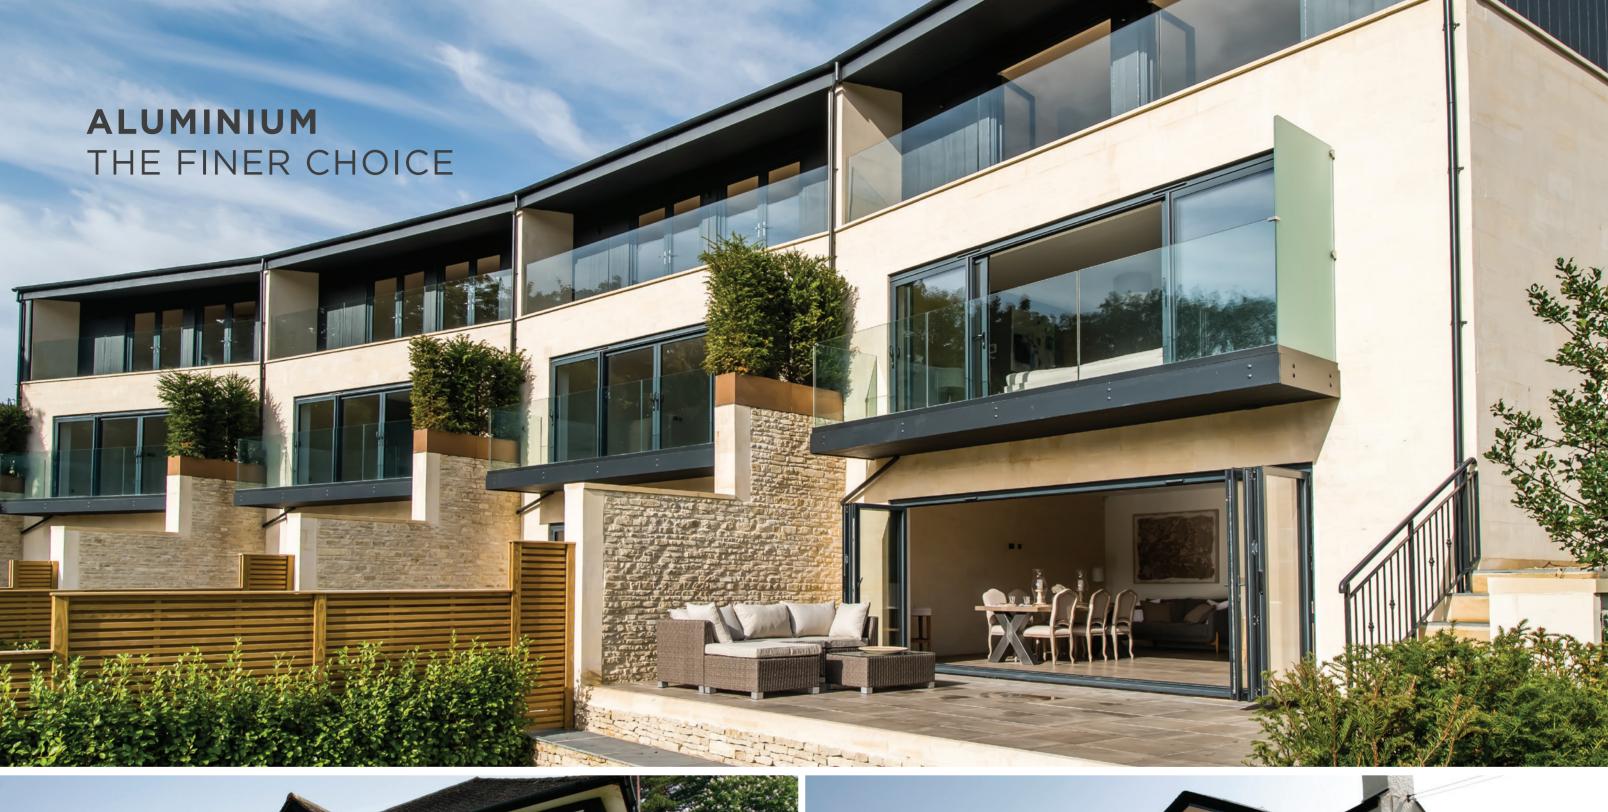

# REAL

Improvements to aesthetics and thermal performance differentiate today's aluminium products from those of the eighties and nineties. You only have to look around to notice that slim aluminium is fast becoming the 'product of choice' for windows, doors and roofs.

Your choice of windows and doors will transform your home or building project and represents an important investment. Aluminium is the preferred material of astute architects looking for longevity, performance, good looks and superb life-time value for money... why would you, as a discerning homeowner, choose anything else?

Whatever the style of your home, be it traditional or modern, the REAL Aluminium range offers distinctive styles and designs to suit.

YOUR COMPLETE ALUMINIUM WINDOW, DOOR AND GLAZED ROOF RANGE.