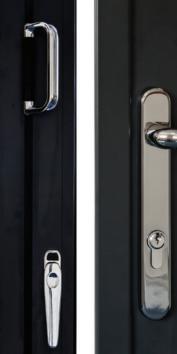

### **Handles**

Hardware is available in a choice of finishes allowing you to tailor your windows to suit your interior.

For additional security and to retain the slim sightlines, system 1 has been designed with a handle block manufactured into the frame. This will appear as a separate section when viewed internally. An example of this is shown on the Graphite and Satin Silver handle above. **COMPOSITE** DOORS

and locks you have on your REAL Aluminium Bi-folding Doors, you only ever need to find one key as your door set has 'keyed alike' locks as standard for your convenience.

Hardware is available in a choice of finishes allowing you to tailor your doors to suit your interior.