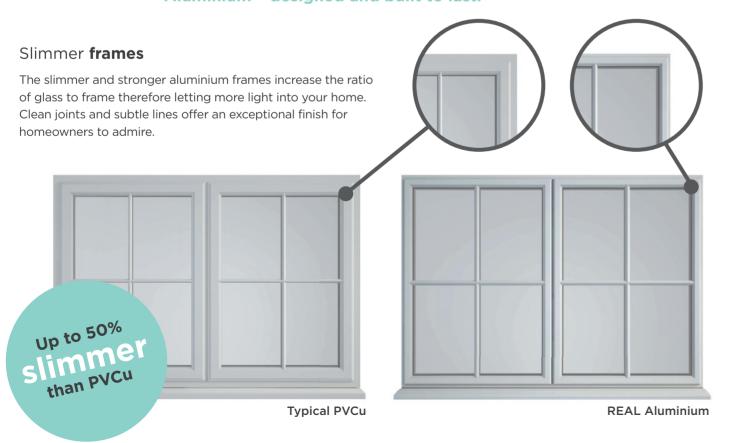

Slim window frames are a must to maximise the amount of natural light entering your home, especially in smaller openings or where Georgian bars are fitted.

Compared to a typical PVCu window, the REAL Aluminium window frames are up to 50% slimmer, allowing the maximum amount of natural light into your home whilst giving a finer ultra-slim appearance.