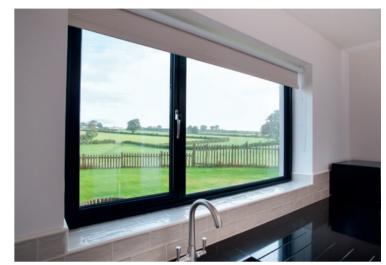

### CASEMENT WINDOWS

From a traditional country cottage to a contemporary town house, the REAL Aluminium range of windows offers style and elegance to suit all tastes.

Ultra-slim frames allow more natural light into each living space and give the best views to the outdoors.

Slim window frames are a must to maximise the amount of natural light entering your home, especially in smaller openings or where Georgian bars are fitted.

Compared to a typical PVCu window, the REAL Aluminium window frames are up to 50% slimmer, allowing the maximum amount of natural light into your home whilst giving a finer ultra-slim appearance.