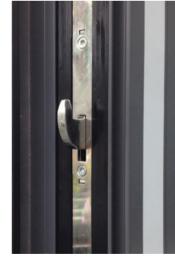

The enhanced security multi-point locking systems designed, developed and tested in the UK to deliver the highest levels of performance, offer homeowners security and peace of mind.

Each lock features a combination of hooks and anti-lift bolts for greater security. Windows have added protection to strengthen hinges.

High-security hinge guards are available on all REAL Aluminium windows and doors for added security. So, in the unlikely event of an intruder attacking the hinges rather than the locks, these devices prevent the door or window from being pushed/pulled open. This is particularly valuable on open-out doors as the hinges are on the outside.