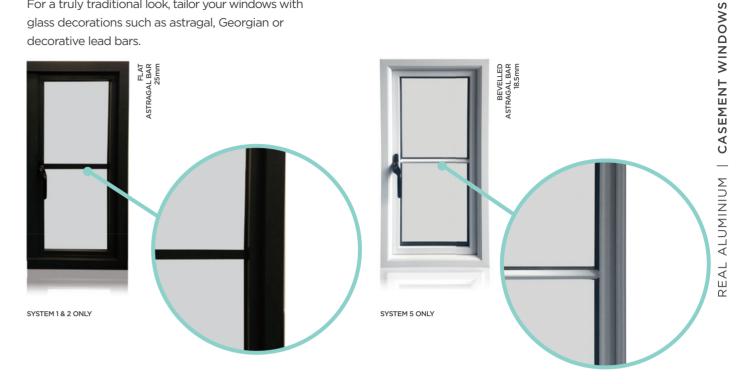

### Glass decorations

For a truly traditional look, tailor your windows with glass decorations such as astragal, Georgian or decorative lead bars.

Easyclean hinges

Optional easy-clean hinges let you slide your window open to one side allowing you to easily clean both sides of the glass from inside the home. These have the added benefit of opening to almost 90°, giving an unobstructed view from your room and creating an easy fire exit.