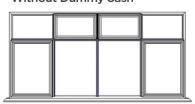

#### With Dummy Sash

#### Without Dummy Sash

These images demonstrate the appearance of your chosen windows with or without a 'dummy sash.'

### Dummy sashes\*

If you have an eye for detail you may wish to consider 'dummy sashes' to give that truly symmetric design.

Window styles that have a combination of opening and fixed areas can look a little uneven due to the frame design. A dummy sash allows you to balance the sight-lines and create a more uniformed look.