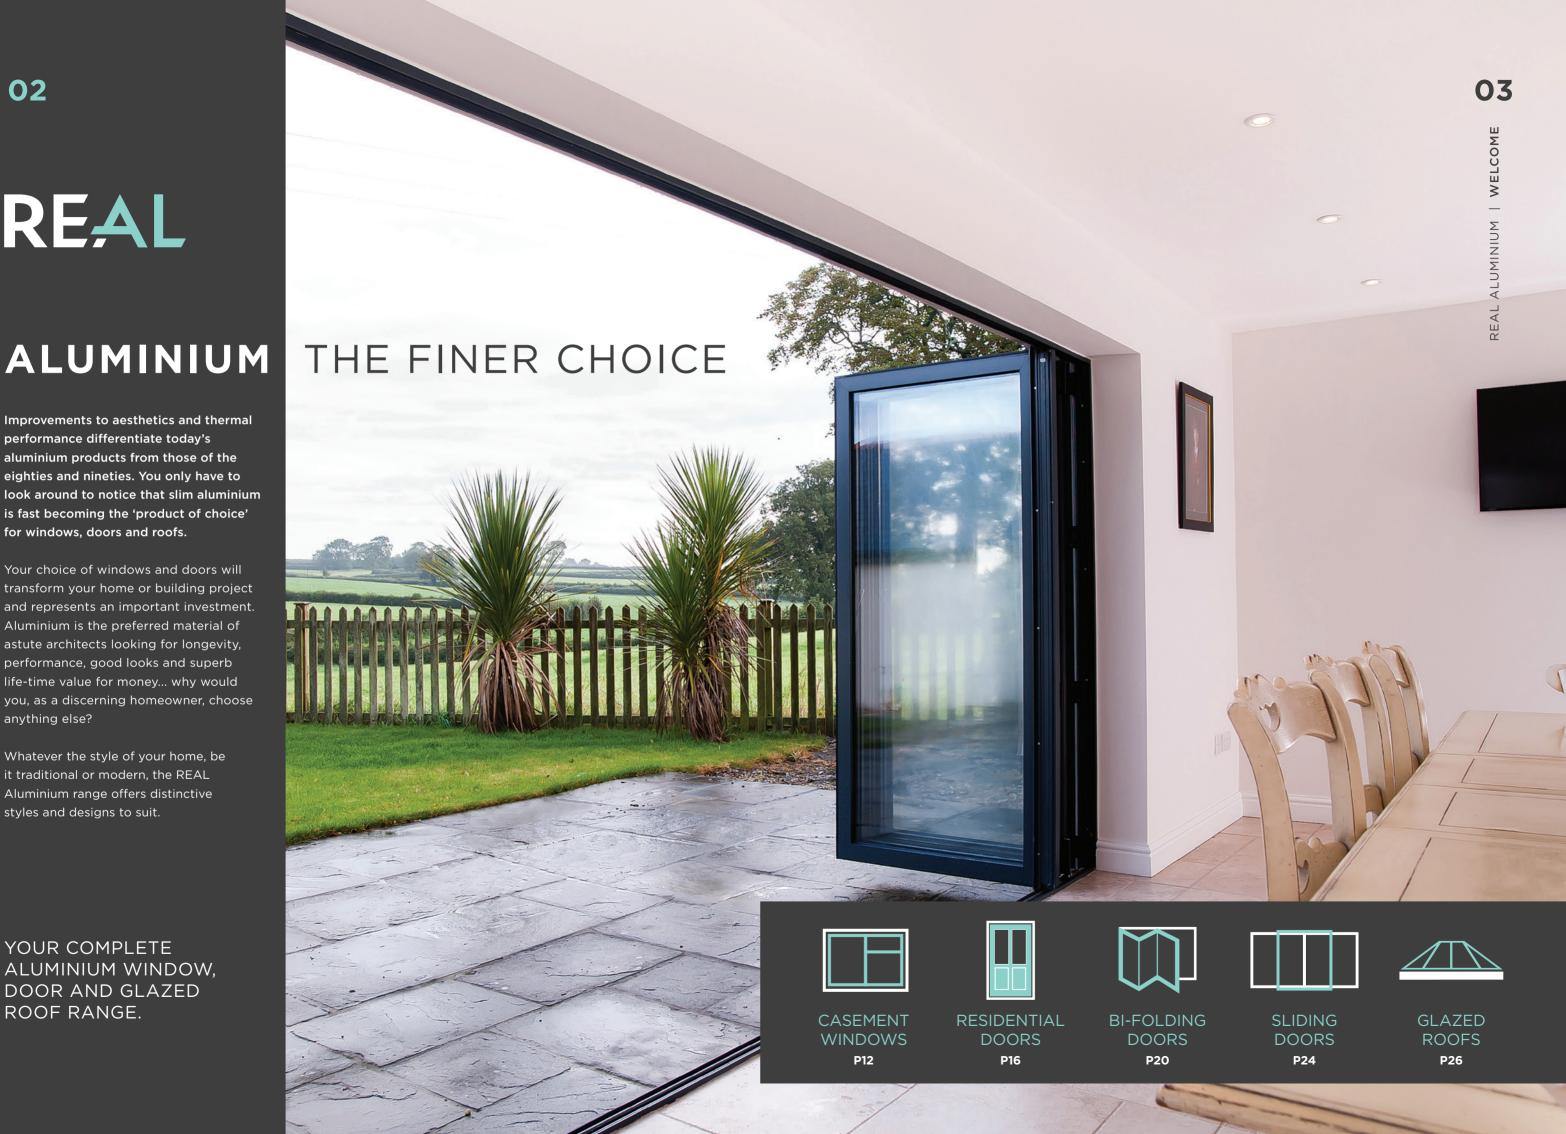

# REAL

Improvements to aesthetics and thermal performance differentiate today's aluminium products from those of the eighties and nineties. You only have to look around to notice that slim aluminium is fast becoming the 'product of choice' for windows, doors and roofs.

Your choice of windows and doors will transform your home or building project and represents an important investment. Aluminium is the preferred material of astute architects looking for longevity, performance, good looks and superb life-time value for money... why would you, as a discerning homeowner, choose anything else?

Whatever the style of your home, be it traditional or modern, the REAL Aluminium range offers distinctive styles and designs to suit.

YOUR COMPLETE ALUMINIUM WINDOW, DOOR AND GLAZED ROOF RANGE.