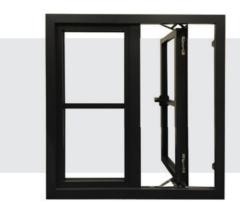

### CASEMENT WINDOWS

From a traditional country cottage to a contemporary town house, the REAL Aluminium range of windows offers style and elegance to suit all tastes.

Ultra-slim frames allow more natural light into each living space and give the best views to the outdoors.

REAL Aluminium Windows are made to measure for your home. Each window is manufactured using the very latest technologies and processes to create the finest finish to your windows.

The exclusive super-slim window is available in a choice of two styles:

### Glass decorations

For a truly traditional look, tailor your windows with glass decorations such as astragal, Georgian or decorative lead bars.

Easyclean hinges

Optional easy-clean hinges let you slide your window open to one side allowing you to easily clean both sides of the glass from inside the home. These have the added benefit of opening to almost 90°, giving an unobstructed view from your room and creating an easy fire exit.