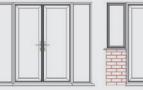

#### Single Front Doors

All front doors can open in or out, left or right, with any arrangement of glass and solid aluminium faced flat panels. Below are some common front door styles.

#### Single Back Doors

All single doors can open in or out, left or right, with any arrangement midrails. Below are some common door styles.

#### French / Double Doors

All French doors can open in or out, with the master door on the left or right, with any arrangement of midrails. Below are some common French door styles.