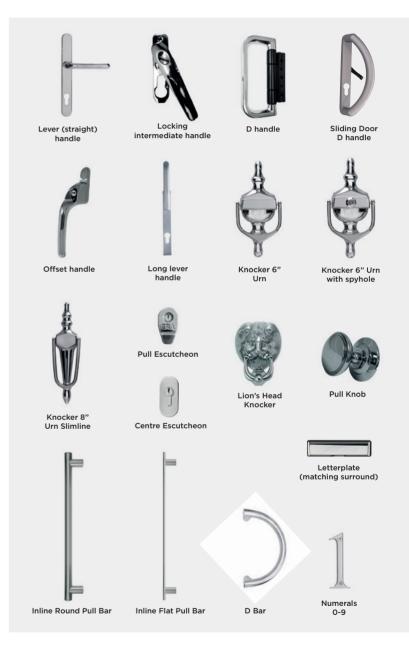

### **Handles** and accessories

**32** 

DOORS

SLIDING PATIO DOORS

CASEMENT **WINDOWS** 

**ENTRANCE** & FRENCH

DOORS

COMPOSITE DOORS

Use the reference chart below to discover the perfect set of handles and accessories for your home. White Grey Graphite Chrome Black Lever (straight) handle Intermediate handle **BI-FOLDING** D handle Magnetic catch Trickle vents Long lever handle Sliding Door D handle Offset handle Monkey tail handle Lever (straight) handle Lever (swan) handle Letterplate (black ABS surround) Letterplate (matching surround) Lever (straight) handle Pull Knob D Bar Inline Round Pull Bar Inline Flat Pull Bar Centre Escutcheon Pull Escutcheon Letterplate (matching surround) 9 Knocker 6" Urn Knocker 6" Urn with spyhole Knocker 8" Urn Slimline

### Locks

REAL Aluminium doors that have more than one lock will only require one key to operate all of them (this is called 'keyed alike'). Separate doors will have unique keys unless specified. When specifying a high-security key system (3 Star System), all keys will be unique. For further details, please speak to your REAL Retailer.

33

HANDLES & ACCESSORIES

Lion's Head Knocker

Bull Ring Knocker

Numerals 0-9