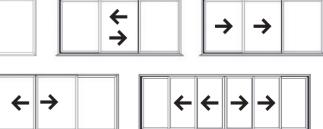

Bi-fold doors offer a choice of opening configurations to suit your needs:

- Fold the doors in or out
- Slide all doors to one side
- Create a single entrance for easy access and have the remaining doors slide the opposite way
- Part the doors centrally to create a double door

Available colours:

Grey on

**Configuration examples:** 

Not all configurations have an external handle for access from the outside. Please ask your REAL Retailer for details.

SECTION AND ADDRESS.