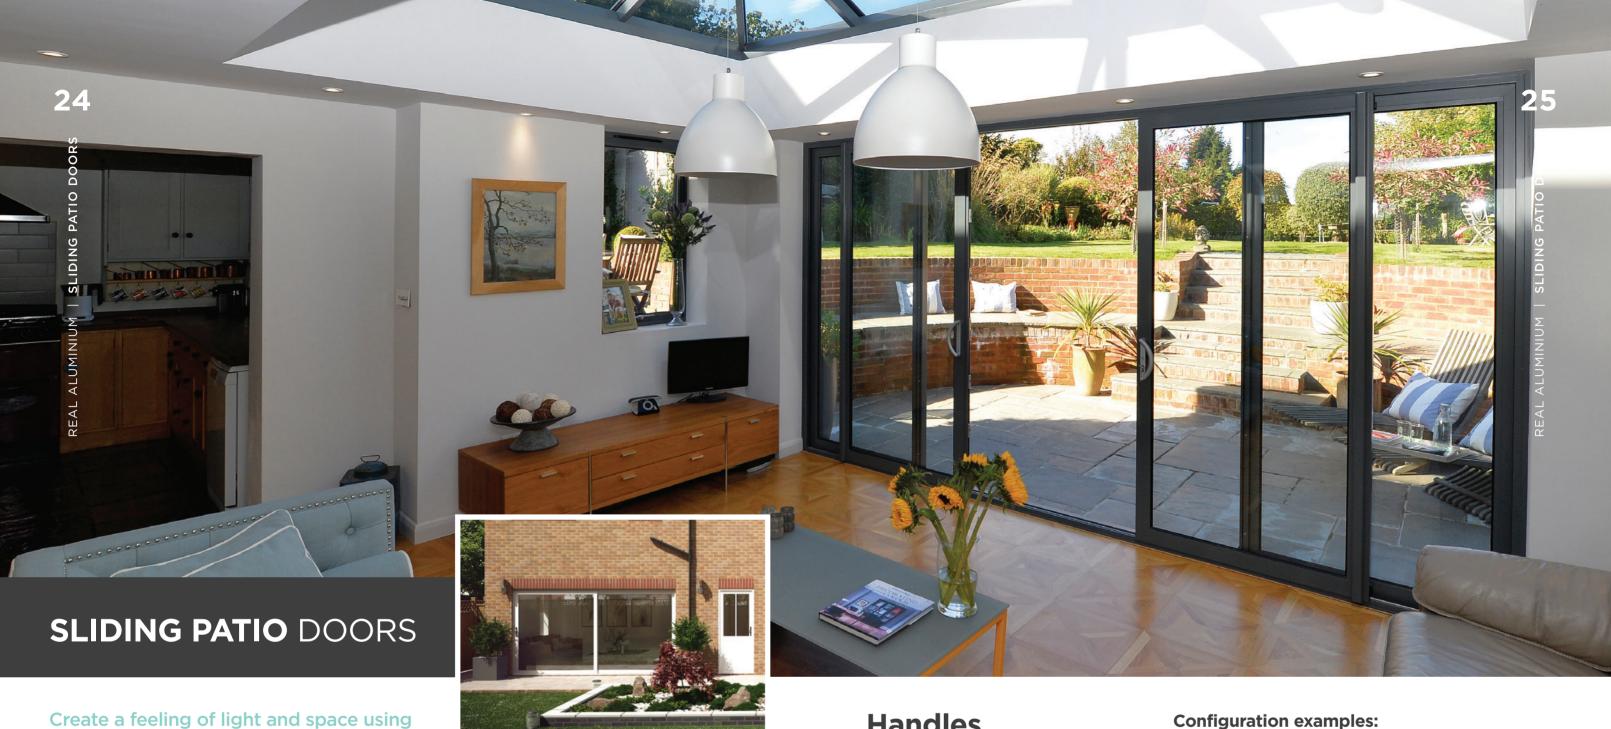

### Create a feeling of light and space using an expanse of uninterrupted glass with the REAL Aluminium Sliding Patio Doors.

The technical design of the REAL Aluminium Sliding Patio Doors make them ideal for large-span areas and situations where bi-folding doors may not be so appropriate such as areas exposed to high winds or upper floor apartments. A Sliding Patio Door will offer you the largest uninterrupted glass area and once open doesn't take up room on a patio or balcony, or inside the home.

Made-to-measure and fitted to the highest standard, the REAL Aluminium Sliding Patio Doors deliver optimum performance. Tested to the highest industry standards, REAL Aluminium Sliding Patio Doors easily glide with guaranteed reliability. The strong, thermally efficient aluminium frames create dramatic sliding sashes with large glass areas without compromising thermal performance or weather resistance.

Using advanced glass technology and superior insulation to keep your home warm, the REAL Sliding Patio Doors form a thermally efficient glass facade, a wonderful way to flood a space with light and enjoy beautiful views.

Available in two, three, four, or six panels, all patio doors are double- or triple-glazed with special sliding mechanisms to enable even the largest sashes to slide open and close smoothly on a double- or triple-track, whatever their size.