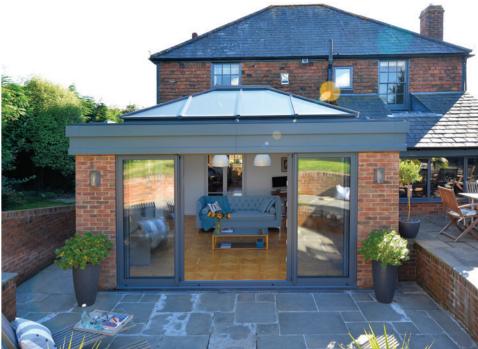

### MORE SKY LESS ROOF™

Perfect for an extension or orangery, this roof lantern offers exceptional benefits unmatched by any other roof on the market. The REAL Aluminium Lantern Roof has sharp, clean lines with minimal roof bars, made possible thanks to the super-slim 40mm frame without chunky support bars or joint covers.

Compared to other conventional Lantern Roofs, the REAL Aluminium Lantern Roof has a 70% slimmer top roof bar (also known as the ridge) and 30% slimmer rafter bars.

We have combined good looks, outstanding thermal performance and intelligent detailing, to create one of the finest looking lantern roofs available.