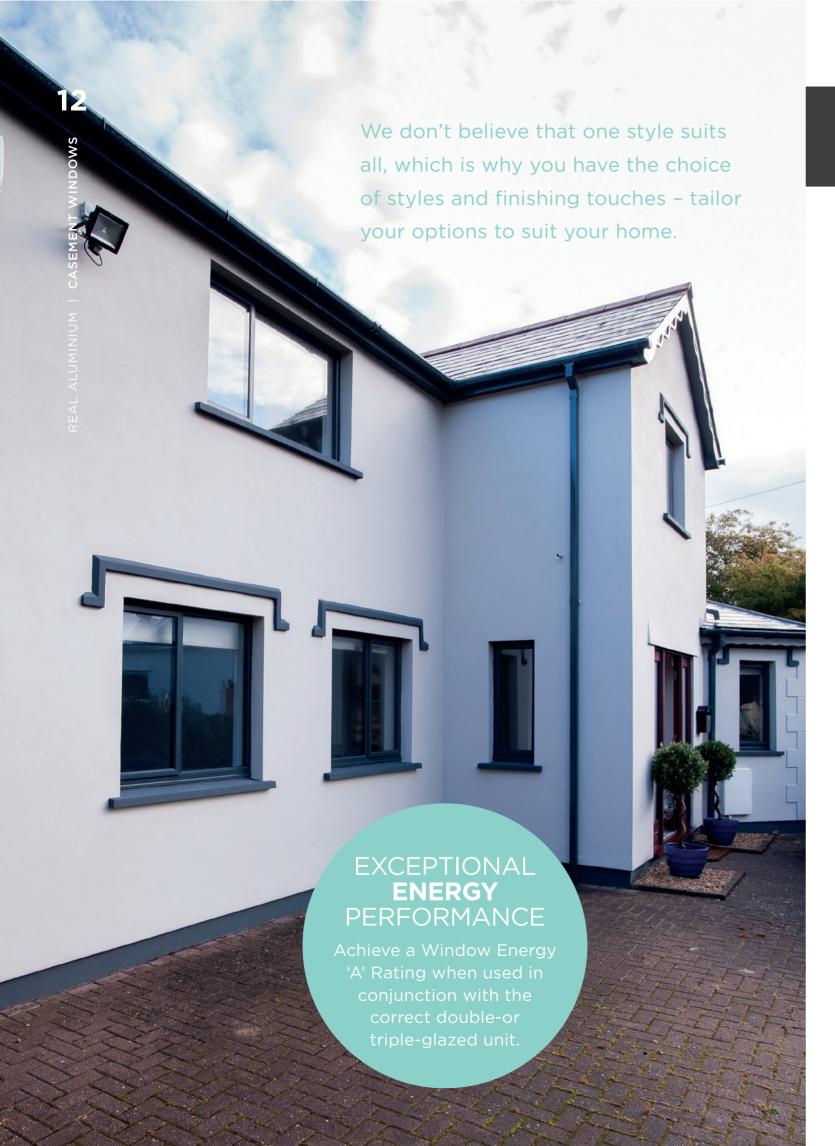

### CASEMENT WINDOWS

From a traditional country cottage to a contemporary town house, the REAL Aluminium range of windows offers style and elegance to suit all tastes.

Ultra-slim frames allow more natural light into each living space and give the best views to the outdoors.

Slim window frames are a must to maximise the amount of natural light entering your home, especially in smaller openings or where Georgian bars are fitted.

Compared to a typical PVCu window, the REAL Aluminium window frames are up to 50% slimmer, allowing the maximum amount of natural light into your home whilst giving a finer ultra-slim appearance.