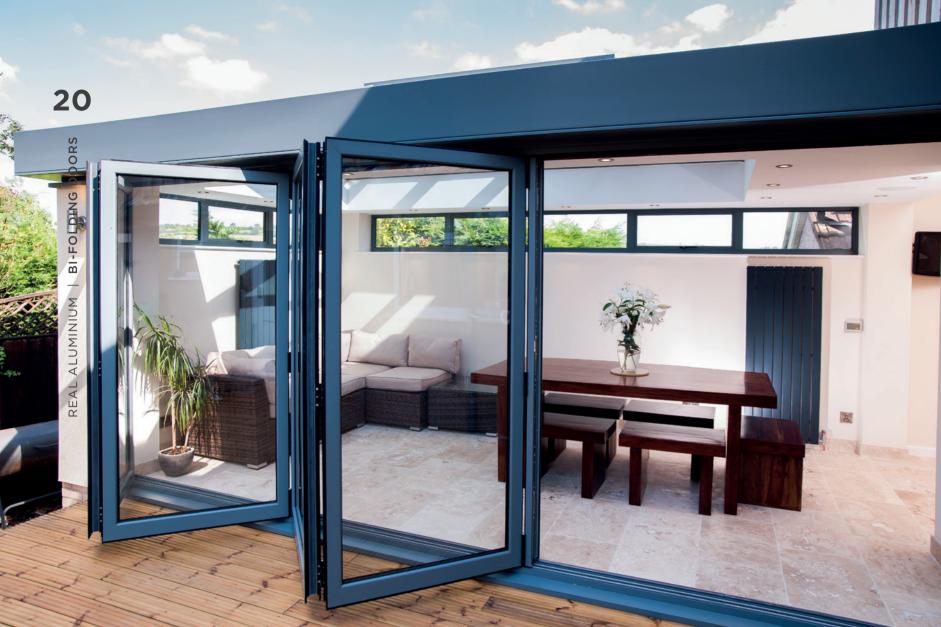

### **BI-FOLDING** DOORS

REAL Aluminium Bi-folding Doors create superior panoramic views all year round from the comfort of your living room, kitchen, conservatory or orangery. By neatly folding and sliding, the REAL Aluminium Bi-folding Doors allow quick and easy access to your garden.

The large panes of glass present unspoilt views of the outside and allow maximum light into your home.

The style of your beautifully designed and carefully manufactured bi-folding doors are easily matched to the existing style of your home and provide a smooth transition between indoor and outdoor space.

Choose from panes up to 1200mm wide and 2500mm high, in a choice of opening options. These can be designed to suit any opening size. Your REAL retailer will give you advice on the most suitable option for your requirement.

Bi-fold doors offer a choice of opening configurations to suit your needs:

- Fold the doors in or out
- Slide all doors to one side
- Create a single entrance for easy access and have the remaining doors slide the opposite way
- Part the doors centrally to create a double door