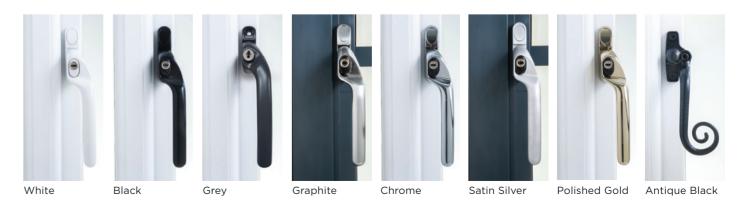

### **Handles**

Hardware is available in a choice of finishes allowing you to tailor your windows to suit your interior.

For additional security and to retain the slim sightlines, system 1 has been designed with a handle block manufactured into the frame. This will appear as a separate section when viewed internally. An example of this is shown on the Graphite and Satin Silver handle above. **COMPOSITE** DOORS

and locks you have on your REAL Aluminium Bi-folding Doors, you only ever need to find one key as your door set has 'keyed alike' locks as standard for your convenience.

Hardware is available in a choice of finishes allowing you to tailor your doors to suit your interior.