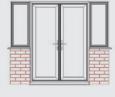

#### Single Front Doors

All front doors can open in or out, left or right, with any arrangement of glass and solid aluminium faced flat panels. Below are some common front door styles.

#### Single Back Doors

All single doors can open in or out, left or right, with any arrangement midrails. Below are some common door styles.

#### French / Double Doors

All French doors can open in or out, with the master door on the left or right, with any arrangement of midrails. Below are some common French door styles.