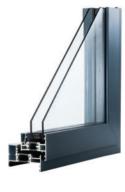

Slim window frames are a must to maximise the amount of natural light entering your home, especially in smaller openings or where Georgian bars are fitted.

Compared to a typical PVCu window, the REAL Aluminium window frames are up to 50% slimmer, allowing the maximum amount of natural light into your home whilst giving a finer ultra-slim appearance.

### CASEMENT WINDOWS

From a traditional country cottage to a contemporary town house, the REAL Aluminium range of windows offers style and elegance to suit all tastes.

Ultra-slim frames allow more natural light into each living space and give the best views to the outdoors.

REAL Aluminium Windows are made to measure for your home. Each window is manufactured using the very latest technologies and processes to create the finest finish to your windows.

The exclusive super-slim window is available in a choice of two styles: