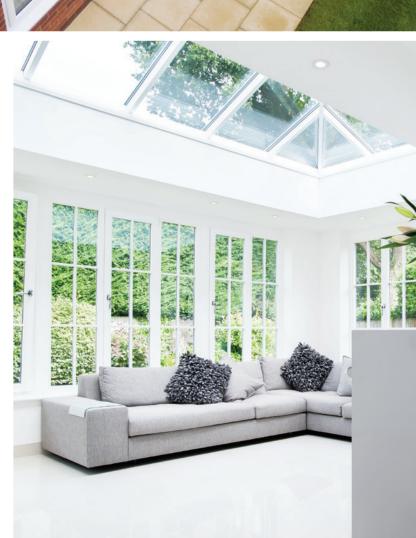

### MORE SKY LESS ROOF™

Perfect for an extension or orangery, this roof lantern offers exceptional benefits unmatched by any other roof on the market. The REAL Aluminium Lantern Roof has sharp, clean lines with minimal roof bars, made possible thanks to the super-slim 40mm frame without chunky support bars or joint covers.

Compared to other conventional Lantern Roofs, the REAL Aluminium Lantern Roof has a 70% slimmer top roof bar (also known as the ridge) and 30% slimmer rafter bars.

We have combined good looks, outstanding thermal performance and intelligent detailing, to create one of the finest looking lantern roofs available.

The REAL Aluminium **Glazed Roofs offer** exceptional benefits unmatched by any other roof on the market.

The UK's most thermally efficient aluminium lantern roof system\*\*

- The UK's strongest lantern roof system\*\*
- Minimalist modern design
- 70% slimmer roof frame