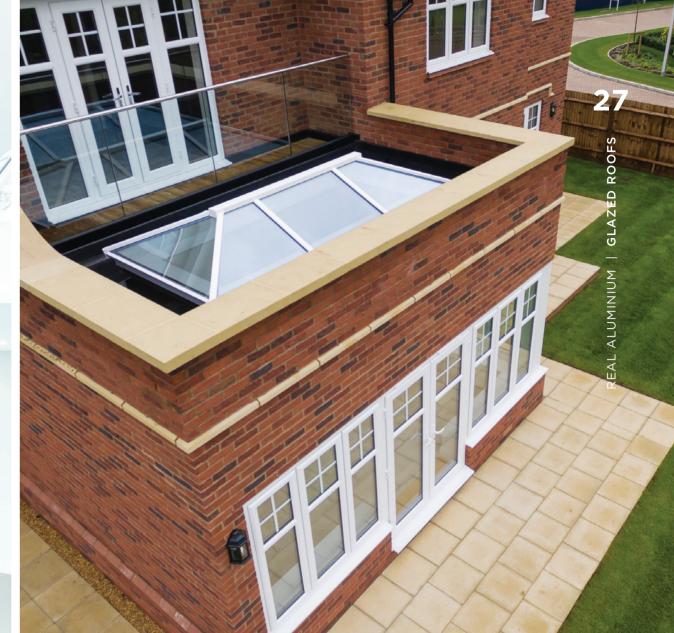

### MORE SKY LESS ROOF™

Perfect for an extension or orangery, this roof lantern offers exceptional benefits unmatched by any other roof on the market. The REAL Aluminium Lantern Roof has sharp, clean lines with minimal roof bars, made possible thanks to the super-slim 40mm frame without chunky support bars or joint covers.

Compared to other conventional Lantern Roofs, the REAL Aluminium Lantern Roof has a 70% slimmer top roof bar (also known as the ridge) and 30% slimmer rafter bars.

We have combined good looks, outstanding thermal performance and intelligent detailing, to create one of the finest looking lantern roofs available.

The REAL Aluminium **Glazed Roofs offer** exceptional benefits unmatched by any other roof on the market.

The UK's most thermally efficient aluminium lantern roof system\*\*

- The UK's strongest lantern roof system\*\*
- Minimalist modern design
- 70% slimmer roof frame