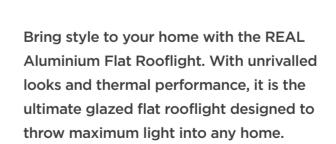

### MORE SKY LESS ROOF™

Perfect for an extension or orangery, this roof lantern offers exceptional benefits unmatched by any other roof on the market. The REAL Aluminium Lantern Roof has sharp, clean lines with minimal roof bars, made possible thanks to the super-slim 40mm frame without chunky support bars or joint covers.

Compared to other conventional Lantern Roofs, the REAL Aluminium Lantern Roof has a 70% slimmer top roof bar (also known as the ridge) and 30% slimmer rafter bars.

We have combined good looks, outstanding thermal performance and intelligent detailing, to create one of the finest looking lantern roofs available.

The REAL Aluminium **Glazed Roofs offer** exceptional benefits unmatched by any other roof on the market.

The UK's most thermally efficient aluminium lantern roof system\*\*

- The UK's strongest lantern roof system\*\*
- Minimalist modern design
- 70% slimmer roof frame

### **Minimal Sightlines**

The minimalistic contemporary external design with flush glazing gives a sleek, modern appearance and is a stunning addition to any home extension.

### **Ultimate performance**

With an unrivalled double glazing overall U Value (roof and glass) of 1.3 w/m<sup>2</sup>k the REAL Aluminium Flat Rooflight outperforms many of its rivals.

#### **Maximum Light**

Sitting flush with the internal plaster line, the fixed flat rooflight appears frameless from the interior of the home, creating the illusion of an open roof space.