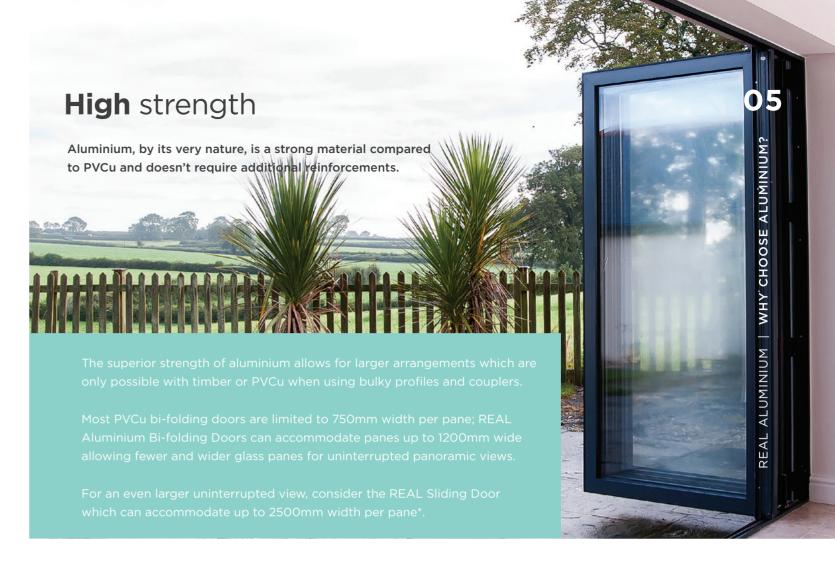

### **BI-FOLDING** DOORS

REAL Aluminium Bi-folding Doors create superior panoramic views all year round from the comfort of your living room, kitchen, conservatory or orangery. By neatly folding and sliding, the REAL Aluminium Bi-folding Doors allow quick and easy access to your garden.

The large panes of glass present unspoilt views of the outside and allow maximum light into your home.

The style of your beautifully designed and carefully manufactured bi-folding doors are easily matched to the existing style of your home and provide a smooth transition between indoor and outdoor space.

Choose from panes up to 1200mm wide and 2500mm high, in a choice of opening options. These can be designed to suit any opening size. Your REAL retailer will give you advice on the most suitable option for your requirement.