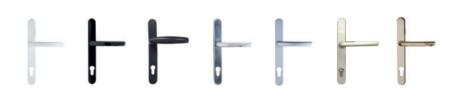

### **Handles**

Hardware is available in a choice of finishes allowing you to tailor your windows to suit your interior.

For additional security and to retain the slim sightlines, system 1 has been designed with a handle block manufactured into the frame. This will appear as a separate section when viewed internally. An example of this is shown on the Graphite and Satin Silver handle above. **COMPOSITE** DOORS

Use the reference chart below to discover the perfect set of handles and accessories for your home. White Grey Graphite Chrome Black Lever (straight) handle Intermediate handle **BI-FOLDING** D handle Magnetic catch Trickle vents Long lever handle Sliding Door D handle Offset handle Monkey tail handle Lever (straight) handle Lever (swan) handle Letterplate (black ABS surround) Letterplate (matching surround) Lever (straight) handle Pull Knob D Bar Inline Round Pull Bar Inline Flat Pull Bar Centre Escutcheon Pull Escutcheon Letterplate (matching surround) 9 Knocker 6" Urn Knocker 6" Urn with spyhole Knocker 8" Urn Slimline

| Satin Silver | Polished<br>Gold | Stainless<br>Steel | Antique<br>Black |
|--------------|------------------|--------------------|------------------|
|              |                  |                    |                  |
|              |                  |                    |                  |
|              |                  |                    |                  |
|              |                  |                    |                  |
|              |                  |                    |                  |
| *            |                  |                    |                  |
|              |                  |                    |                  |
|              |                  |                    |                  |
|              |                  |                    |                  |
|              |                  |                    |                  |
|              |                  |                    |                  |
|              |                  |                    |                  |
|              |                  |                    |                  |
|              |                  |                    |                  |
|              |                  |                    |                  |
|              |                  |                    |                  |
|              |                  |                    |                  |
|              |                  | $\checkmark$       |                  |
|              |                  |                    |                  |
|              |                  |                    |                  |
|              |                  |                    |                  |
|              |                  |                    |                  |
|              |                  |                    |                  |
|              |                  |                    |                  |
|              |                  |                    |                  |
|              |                  |                    |                  |
|              |                  |                    |                  |
|              |                  |                    |                  |