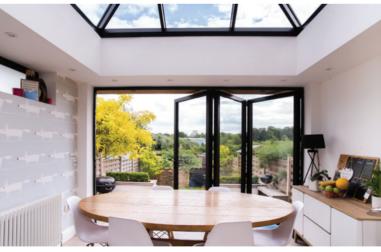

### MORE SKY LESS ROOF™

Perfect for an extension or orangery, this roof lantern offers exceptional benefits unmatched by any other roof on the market. The REAL Aluminium Lantern Roof has sharp, clean lines with minimal roof bars, made possible thanks to the super-slim 40mm frame without chunky support bars or joint covers.

Compared to other conventional Lantern Roofs, the REAL Aluminium Lantern Roof has a 70% slimmer top roof bar (also known as the ridge) and 30% slimmer rafter bars.

We have combined good looks, outstanding thermal performance and intelligent detailing, to create one of the finest looking lantern roofs available.

The REAL Aluminium **Glazed Roofs offer** exceptional benefits unmatched by any other roof on the market.

The UK's most thermally efficient aluminium lantern roof system\*\*

- The UK's strongest lantern roof system\*\*
- Minimalist modern design
- 70% slimmer roof frame