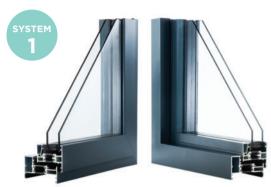

### **Styles** of window

Your **REAL Aluminium** retailer will help you decide which window system is most appropriate for your project and explain the differences.

#### **Square - Contemporary**

Flat sash - internally beaded

Bevelled sash - externally beaded

#### **Featured - Classical**

Featured sash - externally beaded

All window systems achieve the same level of security and Window Energy Rating performance. The main difference between an externally and internally beaded window is the aesthetics.

\* required for system 1

### **Handles**

Hardware is available in a choice of finishes allowing you to tailor your windows to suit your interior.

For additional security and to retain the slim sightlines, system 1 has been designed with a handle block manufactured into the frame. This will appear as a separate section when viewed internally. An example of this is shown on the Graphite and Satin Silver handle above. **COMPOSITE** DOORS