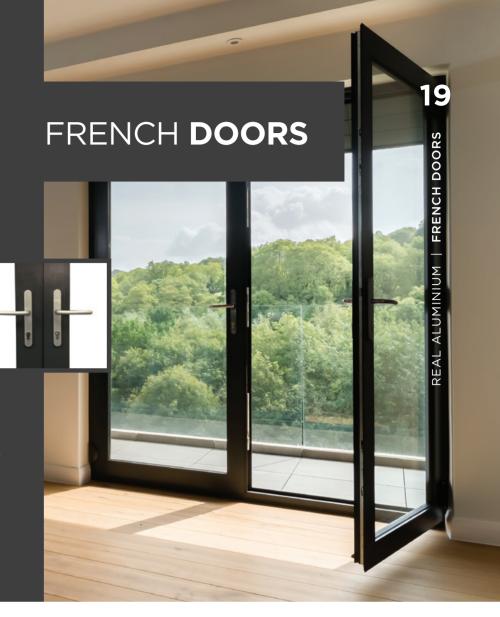

**French Doors** 

These stylish yet extremely practical doors create the optimum flow from your home to the garden without the need for a large aperture.

Glass panels either side of your REAL Aluminum French Door delivers copious amounts of light flooding into your home.

### **Double locking handles**

For extra peace of mind, REAL Aluminum French Doors or double doors boast extra security with multipoint locking handles and the option of additional handles and locking on both doors.

#### Low threshold

**Handles** 

hardware and accessories.

An optional low threshold is great for doors which are used regularly and creates a flush appearance due to its minimal step over.\*

Featured Classic-al Interior design